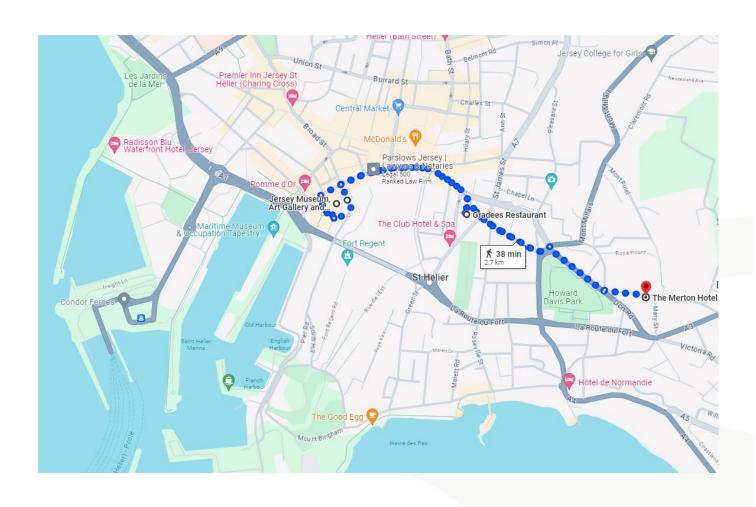

## 3<sup>rd</sup> of April: General Assembly (Online accessible through Teams)

Members' Room, Société Jersiaise (7 Pier Rd, St Helier, Jersey JE2 4XW)

#### Lunch break

- 12.00 Lunch (for participants, members & speakers only)
- 13.30 Visit of Jersey Museum, Art Gallery & Victorian House

Jersey Museum, Art Gallery & Victorian House (The Weighbridge, JE2 3NG)

#### **Dinner**

- 19.00 - Annual Dinner at Gradees Restaurant

Gradees Restaurant (La Colomberie Ct, St Helier, Jersey JE2 4QB)